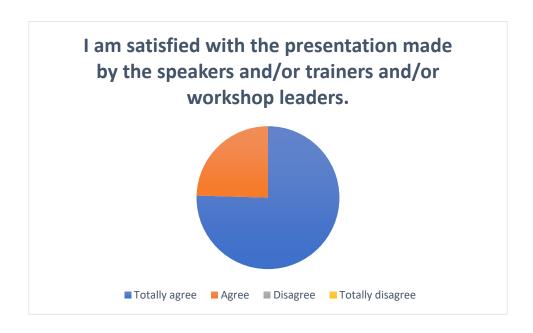

#### 5.3 Level of the Content

Also, 15 of the participants voted "agree" that the event content was appropriate and adequate and the rest 38 answered that they "totally agree".

They were satisfied with the presentation because 13 of them voted "agree" and the rest 40 answered, "totally agree".