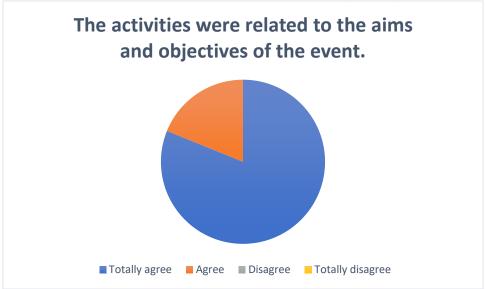

#### 5.4 Level of the Activities

According to the activities related to the aims and objectives of the event, 10 of the participants voted "agree" and the rest of them answered, "totally agree".

Moreover, 15 of the participants voted "agree" that the event activities (seminar, network, interactions, etc...) were relevant and well-balanced and the rest 38 answered, "totally agree".