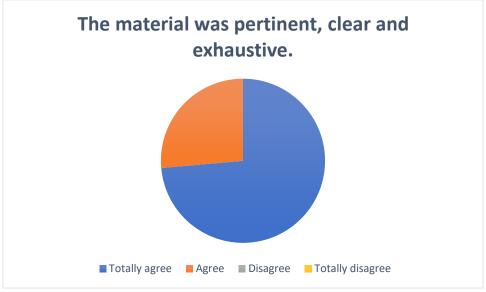

#### 5.5 Level of the Materials

Moreover, 14 of the participants voted "agree" considering that the materials were pertinent, clear, and exhaustive and the rest 39 voted "totally agree".