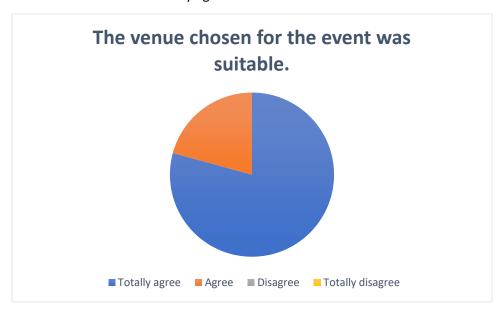

#### 5.6 Venue

In addition, 11 of the participants voted "agree" for the suitable venue that hosted the event while the rest of them voted "totally agree".