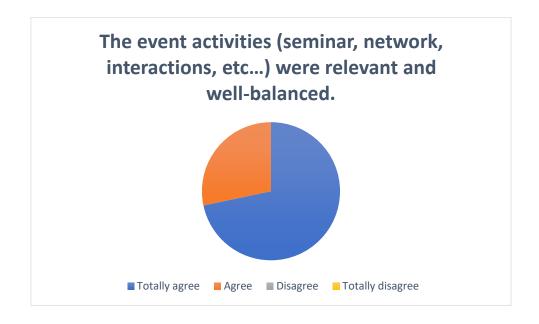

#### 5.4 Level of the Activities

According to the activities related to the aims and objectives of the event, 10 of the participants voted "agree" and the rest of them answered, "totally agree".

Moreover, 15 of the participants voted "agree" that the event activities (seminar, network, interactions, etc...) were relevant and well-balanced and the rest 38 answered, "totally agree".