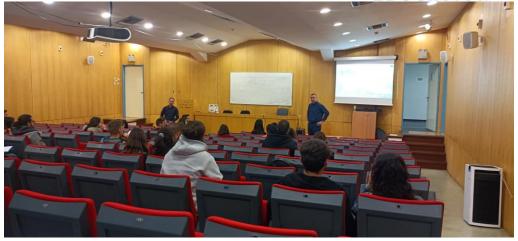

#### 2 Introduction

The multiplier event in Greece took place on the 4<sup>th</sup> of November at the premises of the University of Thessaly. The building that hosted the event was the School of Agricultural Sciences at the University of Thessaly. The participants of the multiplier event were 53.

### 3 Multiplier Event Description

The event took place on the 4<sup>th</sup> of November and started at 9:30 am with the welcoming of the participants and a brief presentation of the organization.

Subsequently, a brief presentation of the project was made as well as an analysis of its objectives and results. The Intellectual Outputs "Practical Training Courses" and "Learning Motivation Environment" were presented in more detail. Additionally, the actions of the project were presented with photos from the Transnational Meetings and the Multiplier Events that had taken place in partner countries. The presentation also included newsletters, infographics/ press releases, and leaflets of the project.